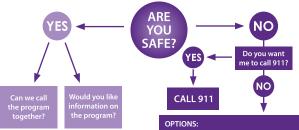

## PURPLEONE RESPONSE TOOL

If your organization would like information on domestic violence policies and protocols, call your local domestic violence agency.

- Provide information
- Call the program
- · Follow your organization's safety protocols